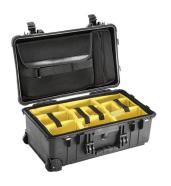

## Peli Protector™ Range:

Watertight and crushproof cases offering total protection in virtually any situation. Features include pressure purge valves, neoprene "O" rings, and padlock facilities.