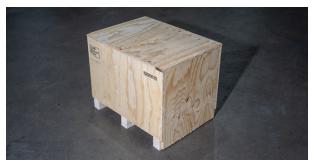

## Wooden Crating:

Custom-built wooden crates tailored to safeguard heavy, delicate, or high-value cargo. Designed for durability and compliance with international shipping standards.