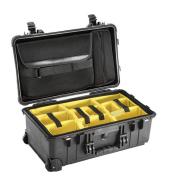

### Peli Protector™ Range:

Watertight and crushproof cases offering total protection in virtually any situation. Features include pressure purge valves, neoprene "O" rings, and padlock facilities.