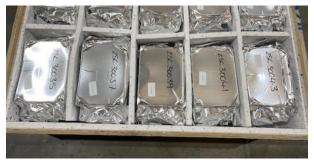

#### Packing Materials:

Supply of seafastening of containers, moisture barrier foil bags, shrinkwrapping, steel banding, crate linings, and timber or plywood discs.